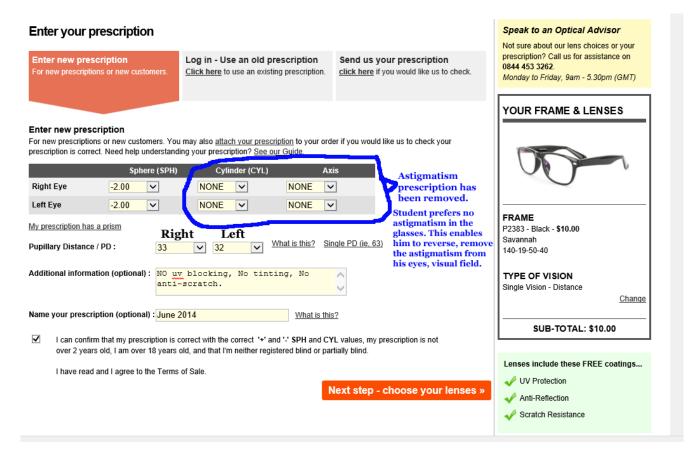

This is just an example. This student is going down from -3.50 which is now *much too strong* because his eyesight improved. Your prescription will be specific for your level of clarity.

For PD; If the doctor has given a different PD for each eye; select *I have a dual PD*. Then fill in the right and left eye's PD. Right is filled first even though they have the box on the left side; that box is for the right PD. I labeled this in the picture to avoid confusion.